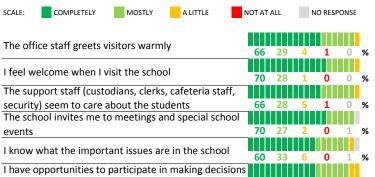

## **QUALITY OF FACILITIES**

| My School's Score | 81 | VERY STRONG |
|-------------------|----|-------------|
|-------------------|----|-------------|

How would you rate the quality of the following facilities at your school?