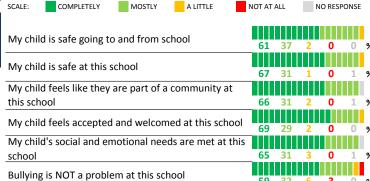

are calculated by aggregating the response items in that measure, giving more weight to those reponse items that are harder to agree with.

 Because schools are compared to other schools in the district, performance may be labeled "weak" despite having a majority of positive responses to individual items.



0-19 VERY WEAK

#### **RESPONSE RATE**

## My School's Response Rate 75%

- Results not reported for schools with a response rate less than 30%.
- Response rate estimated by dividing the school's April 2016 enrollment by total number of children parents report having at the school.

## SURVEYED PARENT RACE



#### SCHOOL RECOMMENDATION

How likely are parents to recommend this school, on a scale of 1 to 10?

My School's Average Score

9.1

**62** 30 **7 0** 

#### **SCHOOL SAFETY**





## SCHOOL COMMUNITY





## **QUALITY OF FACILITIES**

| My School's Score | 81 | VERY STRONG |
|-------------------|----|-------------|
|-------------------|----|-------------|

How would you rate the quality of the following facilities at your school?



## PARENT-TEACHER PARTNERSHIP

that affect the whole school community

| My School's Score | 54 | NEUTRAL |
|-------------------|----|---------|
|-------------------|----|---------|

| How much do you agree with the following statements about your child's |                        |  |  |  |
|------------------------------------------------------------------------|------------------------|--|--|--|
| teacher?                                                               |                        |  |  |  |
| SCALE: COMPLETELY MOSTLY A LI