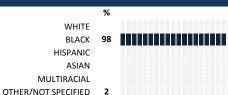

### **FOSTER PARK**

# MY VOICE, MY SCHOOL Parent/Guardian Survey 2016 Report

## **HOW TO READ THIS REPORT**



#### **MEASURE SCORES**

#### Scores are calculated by aggregating the response items in that measure, giving more weight to those reponse items that are harder to agree with.

 Because schools are compared to other schools in the district, performance may be labeled "weak" despite having a majority of positive responses to individual items.



0-19 VERY WEAK

#### **RESPONSE RATE**

## My School's Response Rate 75%

- Results not reported for schools with a response rate less than 30%.
- Response rate estimated by dividing the school's April 2016 enrollment by total number of children parents report having at the school.

## SURVEYED PARENT RACE



#### SCHOOL RECOMMENDATION

How likely are parents to recommend this school, on a scale of 1 to 10?

My School's Average Score

9.1

**62** 30 **7 0** 

#### **SCHOOL SAFETY**





## SCHOOL COMMUNITY





## **QUALITY OF FACILITIES**

| My School's Score | 81 | VERY STRONG |
|-------------------|----|-------------|
|-------------------|----|-------------|

How would you rate the quality of the following facilities at your school?



## PARENT-TEACHER PARTNERSHIP

that affect the whole school community

| My School's Score | 54 | NEUTRAL |
|-------------------|----|---------|
|-------------------|----|---------|

| How much do you agree with the following statements about your child's |                        |  |  |  |
|-------------------------------------------------------------------