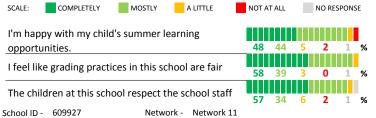

## **ADDITIONAL ITEMS**

| How much do you agree with t | the following statements? |
|------------------------------|---------------------------|
|------------------------------|---------------------------|

support my child in school