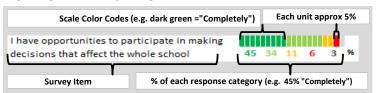

## PARENT-TEACHER PARTNERSHIP

that affect the whole school community

| My School's Score | 54 | NEUTRAL |
|-------------------|----|---------|
|-------------------|----|---------|

| How much do you agree with the following statements about your child's |                        |  |  |  |
|------------------------------------------------------------------------|------------------------|--|--|--|
| teacher?                                                               |                        |  |  |  |
| SCALE: COMPLETELY MOSTLY A LITTLE                                      | NOT AT ALL NO RESPONSE |  |  |  |
|                                                                        |                        |  |  |  |
| The teacher(s) respects me                                             |                        |  |  |  |
| The teacher(s) respects the                                            | _ 66 34 0 <b>0</b> 0 % |  |  |  |
| The teacher(s) does his or her best to help my child                   |                        |  |  |  |
| learn                                                                  | 68 32 0 <b>0</b> 0 %   |  |  |  |
| The teacher(s) always has my child's best interest in                  |                        |  |  |  |
| mind                                                                   | 70 27 2 0 1 %          |  |  |  |
| I am comfortable sharing my concerns with this                         |                        |  |  |  |
| teacher(s)                                                             | <b>72 26 3 0 0</b> %   |  |  |  |
| My child can learn a lot from this teacher(s)                          |                        |  |  |  |
| wiy child can learn a lot from this teacher(s)                         | 70 29 1 0 1 %          |  |  |  |
| My child will be more successful as an adult because                   |                        |  |  |  |
| of this teacher(s)                                                     | <b>73 26 2 0 0</b> %   |  |  |  |
| The teacher(s) let me know what they are working                       |                        |  |  |  |
| on in class                                                            | 70 28 2 0 0 %          |  |  |  |
| The teacher(s) contacts me personally to discuss my                    |                        |  |  |  |
| child (strengths, weaknesses)                                          | <b>72 26 1 1 1</b> %   |  |  |  |
| The teacher(s) provides suggestions for how to                         |                        |  |  |  |